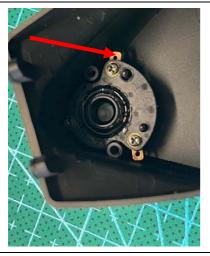

3. Assemble the upper and lower viewfinder case. Secure the viewfinder on a leveled camera, adjust the level from upper. You may find the spare part surface is not parallel with the surface of upper case, it is NORMAL. Picture on left is viewfinder from Fujifilm. The level spirit is slightly angled.