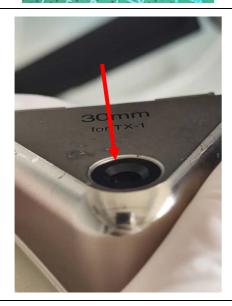

3. Assemble the upper and lower viewfinder case. Secure the viewfinder on a leveled camera, adjust the level from upper. You may find the spare part surface is not parallel with the surface of upper case, it is NORMAL. Picture on left is viewfinder from Fujifilm. The level spirit is slightly angled.