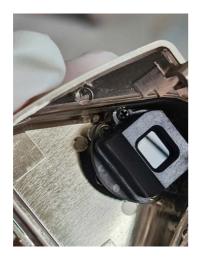

#### **Dismantle Procedure**

Below uses Fujifilm 30mm viewfinder as an example. XPAN is the same.

|                                                                                                                                                                                                                                                                                                                                                                                                                                                                                                                                                                                                                                                                                                                                                                                                                                                                                                                                                                                                                                                                                                                                                                                                                                                                                                                                                                                                                                                                                                                                                                                                                                                                                                                                                                                                                                                                                                                                                                                                                                                                                                                               | 3. | There are 2 screws on the viewfinder left and right, unscrew them and remove the front mask.                                                                                                               |
|-------------------------------------------------------------------------------------------------------------------------------------------------------------------------------------------------------------------------------------------------------------------------------------------------------------------------------------------------------------------------------------------------------------------------------------------------------------------------------------------------------------------------------------------------------------------------------------------------------------------------------------------------------------------------------------------------------------------------------------------------------------------------------------------------------------------------------------------------------------------------------------------------------------------------------------------------------------------------------------------------------------------------------------------------------------------------------------------------------------------------------------------------------------------------------------------------------------------------------------------------------------------------------------------------------------------------------------------------------------------------------------------------------------------------------------------------------------------------------------------------------------------------------------------------------------------------------------------------------------------------------------------------------------------------------------------------------------------------------------------------------------------------------------------------------------------------------------------------------------------------------------------------------------------------------------------------------------------------------------------------------------------------------------------------------------------------------------------------------------------------------|----|------------------------------------------------------------------------------------------------------------------------------------------------------------------------------------------------------------|
| 1010 10 10 10 10 10 10 10 10 10 10 10 10                                                                                                                                                                                                                                                                                                                                                                                                                                                                                                                                                                                                                                                                                                                                                                                                                                                                                                                                                                                                                                                                                                                                                                                                                                                                                                                                                                                                                                                                                                                                                                                                                                                                                                                                                                                                                                                                                                                                                                                                                                                                                      | 4. | Remove the indicated mask by tweezer. It is glued, gently remove it.                                                                                                                                       |
| 001M<br>001M<br>002M<br>00CM<br>00CM<br>00CM<br>00CM                                                                                                                                                                                                                                                                                                                                                                                                                                                                                                                                                                                                                                                                                                                                                                                                                                                                                                                                                                                                                                                                                                                                                                                                                                                                                                                                                                                                                                                                                                                                                                                                                                                                                                                                                                                                                                                                                                                                                                                                                                                                          | 5. | There are two hidden latches inside as indicated, press the lower case slightly inward during dismantling the case. You may use thin tool to help.  Note: The latches are fragile, please do it with care. |
| Laso the second | 6. | Press slightly inward as indicated during disassembling.                                                                                                                                                   |