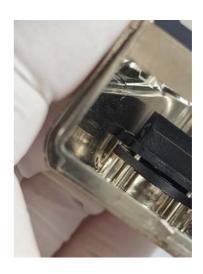

#### **Dismantle Procedure**

Below uses Fujifilm 30mm viewfinder as an example. XPAN is the same.

|                                                                                                                                                                                                                                                                                                                                                                                                                                                                                                                                                                                                                                                                                                                                                                                                                                                                                                                                                                                                                                                                                                                                                                                                                                                                                                                                                                                                                                                                                                                                                                                                                                                                                                                                                                                                                                                                                                                                                                                                                                                                                                                               | 3. | There are 2 screws on the viewfinder left and right, unscrew them and remove the front mask.                                                                                                               |
|-------------------------------------------------------------------------------------------------------------------------------------------------------------------------------------------------------------------------------------------------------------------------------------------------------------------------------------------------------------------------------------------------------------------------------------------------------------------------------------------------------------------------------------------------------------------------------------------------------------------------------------------------------------------------------------------------------------------------------------------------------------------------------------------------------------------------------------------------------------------------------------------------------------------------------------------------------------------------------------------------------------------------------------------------------------------------------------------------------------------------------------------------------------------------------------------------------------------------------------------------------------------------------------------------------------------------------------------------------------------------------------------------------------------------------------------------------------------------------------------------------------------------------------------------------------------------------------------------------------------------------------------------------------------------------------------------------------------------------------------------------------------------------------------------------------------------------------------------------------------------------------------------------------------------------------------------------------------------------------------------------------------------------------------------------------------------------------------------------------------------------|----|------------------------------------------------------------------------------------------------------------------------------------------------------------------------------------------------------------|
| 1010 10 10 10 10 10 10 10 10 10 10 10 10                                                                                                                                                                                                                                                                                                                                                                                                                                                                                                                                                                                                                                                                                                                                                                                                                                                                                                                                                                                                                                                                                                                                                                                                                                                                                                                                                                                                                                                                                                                                                                                                                                                                                                                                                                                                                                                                                                                                                                                                                                                                                      | 4. | Remove the indicated mask by tweezer. It is glued, gently remove it.                                                                                                                                       |
| 001M<br>001M<br>002M<br>00CM<br>00CM<br>00CM<br>00CM                                                                                                                                                                                                                                                                                                                                                                                                                                                                                                                                                                                                                                                                                                                                                                                                                                                                                                                                                                                                                                                                                                                                                                                                                                                                                                                                                                                                                                                                                                                                                                                                                                                                                                                                                                                                                                                                                                                                                                                                                                                                          | 5. | There are two hidden latches inside as indicated, press the lower case slightly inward during dismantling the case. You may use thin tool to help.  Note: The latches are fragile, please do it with care. |
| Laso the second | 6. | Press slightly inward as indicated during disassembling.                                                                                                                                                   |