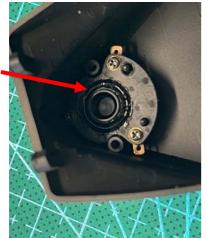

### **Installation and Adjustment**

1. We recommend to put back the spacers and secure the screws as original.

**2.** Apply glue as indicated. Adjust the spirit so that the bubble is on the center.

**Note:** You will need to adjust on a **leveled working surface**. You may use the extra spacers included if you have difficulty in leveling. Usually you do not need them.

3. Assemble the upper and lower viewfinder case. Secure the viewfinder on a leveled camera, adjust the level from upper. You may find the spare part surface is not parallel with the surface of upper case, it is NORMAL. Picture on left is viewfinder from Fujifilm. The level spirit is slightly angled.