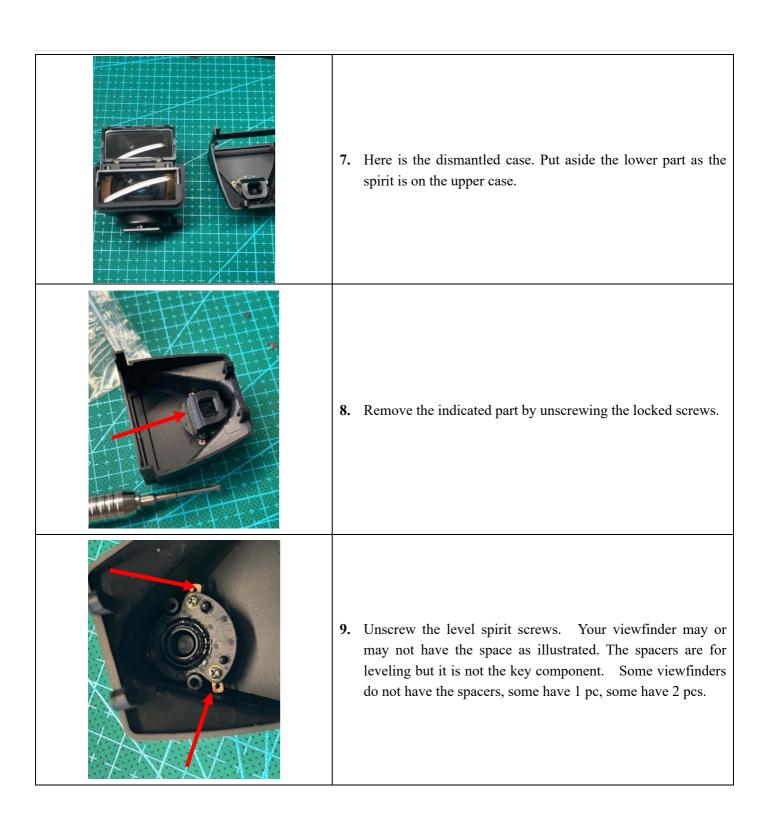

#### **Dismantle Procedure**

Below uses Fujifilm 30mm viewfinder as an example. XPAN is the same.

|                                                                                                                                                                                                                                                                                                                                                                                                                                                                                                                                                                                                                                                                                                                                                                                                                                                                                                                                                                                                                                                                                                                                                                                                                                                                                                                                                                                                                                                                                                                                                                                                                                                                                                                                                                                                                                                                                                                                                                                                                                                                                                                               | 3. | There are 2 screws on the viewfinder left and right, unscrew them and remove the front mask.                                                                                                               |
|-------------------------------------------------------------------------------------------------------------------------------------------------------------------------------------------------------------------------------------------------------------------------------------------------------------------------------------------------------------------------------------------------------------------------------------------------------------------------------------------------------------------------------------------------------------------------------------------------------------------------------------------------------------------------------------------------------------------------------------------------------------------------------------------------------------------------------------------------------------------------------------------------------------------------------------------------------------------------------------------------------------------------------------------------------------------------------------------------------------------------------------------------------------------------------------------------------------------------------------------------------------------------------------------------------------------------------------------------------------------------------------------------------------------------------------------------------------------------------------------------------------------------------------------------------------------------------------------------------------------------------------------------------------------------------------------------------------------------------------------------------------------------------------------------------------------------------------------------------------------------------------------------------------------------------------------------------------------------------------------------------------------------------------------------------------------------------------------------------------------------------|----|------------------------------------------------------------------------------------------------------------------------------------------------------------------------------------------------------------|
| 1010 10 10 10 10 10 10 10 10 10 10 10 10                                                                                                                                                                                                                                                                                                                                                                                                                                                                                                                                                                                                                                                                                                                                                                                                                                                                                                                                                                                                                                                                                                                                                                                                                                                                                                                                                                                                                                                                                                                                                                                                                                                                                                                                                                                                                                                                                                                                                                                                                                                                                      | 4. | Remove the indicated mask by tweezer. It is glued, gently remove it.                                                                                                                                       |
| 001M<br>001M<br>002M<br>00CM<br>00CM<br>00CM<br>00CM                                                                                                                                                                                                                                                                                                                                                                                                                                                                                                                                                                                                                                                                                                                                                                                                                                                                                                                                                                                                                                                                                                                                                                                                                                                                                                                                                                                                                                                                                                                                                                                                                                                                                                                                                                                                                                                                                                                                                                                                                                                                          | 5. | There are two hidden latches inside as indicated, press the lower case slightly inward during dismantling the case. You may use thin tool to help.  Note: The latches are fragile, please do it with care. |
| Laso the second | 6. | Press slightly inward as indicated during disassembling.                                                                                                                                                   |