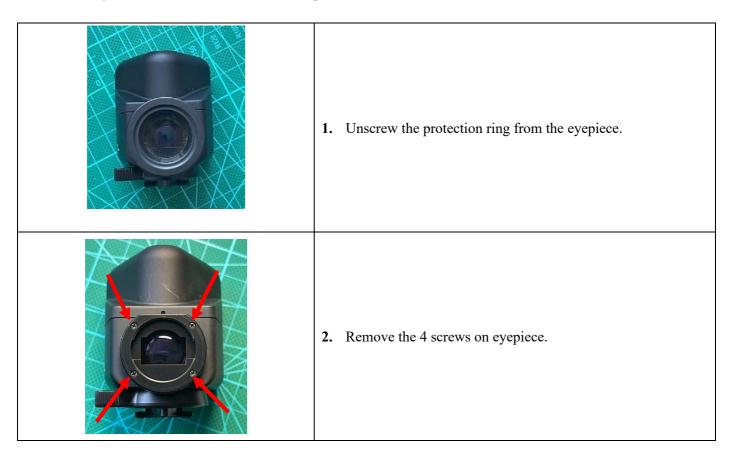

#### **Dismantle Procedure**

Below uses Fujifilm 30mm viewfinder as an example. XPAN is the same.

|                                                                                                                                                                                                                                                                                                                                                                                                                                                                                                                                                                                                                                                                                                                                                                                                                                                                                                                                                                                                                                                                                                                                                                                                                                                                                                                                                                                                                                                                                                                                                                                                                                                                                                                                                                                                                                                                                                                                                                                                                                                                                                                               | 3. | There are 2 screws on the viewfinder left and right, unscrew them and remove the front mask.                                                                                                               |
|-------------------------------------------------------------------------------------------------------------------------------------------------------------------------------------------------------------------------------------------------------------------------------------------------------------------------------------------------------------------------------------------------------------------------------------------------------------------------------------------------------------------------------------------------------------------------------------------------------------------------------------------------------------------------------------------------------------------------------------------------------------------------------------------------------------------------------------------------------------------------------------------------------------------------------------------------------------------------------------------------------------------------------------------------------------------------------------------------------------------------------------------------------------------------------------------------------------------------------------------------------------------------------------------------------------------------------------------------------------------------------------------------------------------------------------------------------------------------------------------------------------------------------------------------------------------------------------------------------------------------------------------------------------------------------------------------------------------------------------------------------------------------------------------------------------------------------------------------------------------------------------------------------------------------------------------------------------------------------------------------------------------------------------------------------------------------------------------------------------------------------|----|------------------------------------------------------------------------------------------------------------------------------------------------------------------------------------------------------------|
| 1010 10 10 10 10 10 10 10 10 10 10 10 10                                                                                                                                                                                                                                                                                                                                                                                                                                                                                                                                                                                                                                                                                                                                                                                                                                                                                                                                                                                                                                                                                                                                                                                                                                                                                                                                                                                                                                                                                                                                                                                                                                                                                                                                                                                                                                                                                                                                                                                                                                                                                      | 4. | Remove the indicated mask by tweezer. It is glued, gently remove it.                                                                                                                                       |
| 001M<br>001M<br>002M<br>00CM<br>00CM<br>00CM<br>00CM                                                                                                                                                                                                                                                                                                                                                                                                                                                                                                                                                                                                                                                                                                                                                                                                                                                                                                                                                                                                                                                                                                                                                                                                                                                                                                                                                                                                                                                                                                                                                                                                                                                                                                                                                                                                                                                                                                                                                                                                                                                                          | 5. | There are two hidden latches inside as indicated, press the lower case slightly inward during dismantling the case. You may use thin tool to help.  Note: The latches are fragile, please do it with care. |
| Laso the second | 6. | Press slightly inward as indicated during disassembling.                                                                                                                                                   |