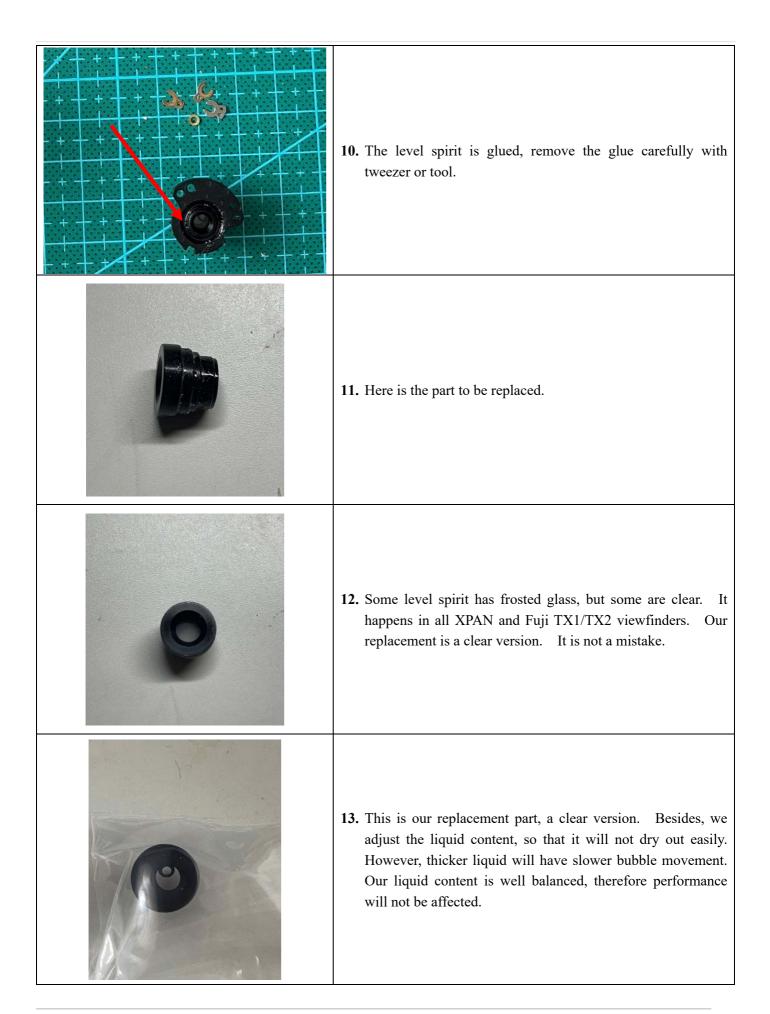

## **Package Content**

- 1) Level bubble spare part x 1
- 2) 0.15mm spacer x 6
- 3) 0.2mm spacer x 6
- 4) 0.3mm spacer x 6

Note: spacers are not a must for the repair. They are for backup purpose.